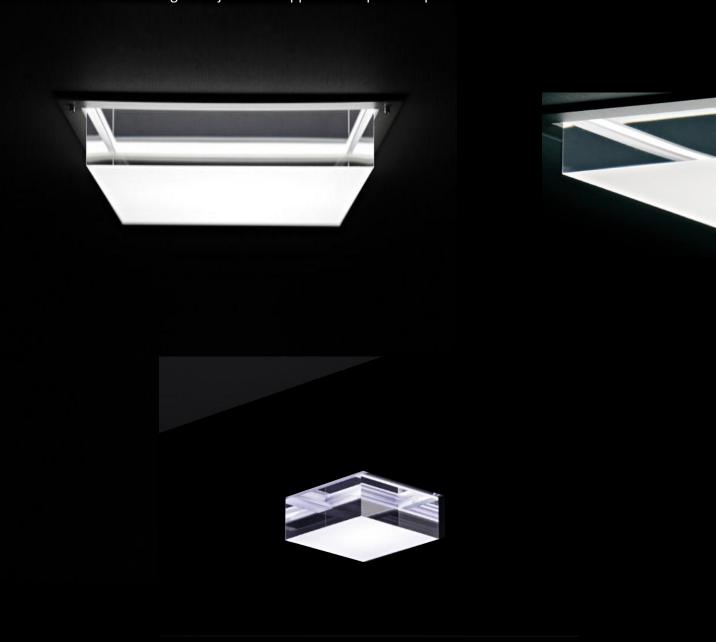

## **Pergament LED 2014**Diamonds are forever.

The fact you cannot see the LED source is one thing but the almost holographic nature of the new Pergament LED is intriguing and alluring. The diffuse light puts a small amount of light back onto the surface and gives a jewel like appearance quite unique to an LED luminaire.

Fascinating surface mounted ceiling luminaire with white powder coated housing. Main element is the super polished acrylic glass block, the front face of which has a matt texture. In combination with a special polar white diffuser no lamp imaging from the LED is evident.

## **Pergament LARGE recessed square:**

Power: 22 watts

Cri: 85+

Lumens: 2000Lm

IP rating: IP20

Diffuser: Acrylic glass

Body: Aluminium extrusion

Finish: White / Silver / Black