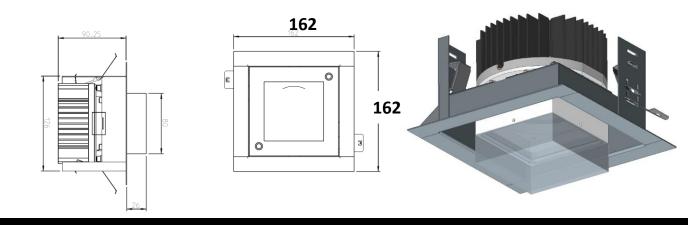

## **Pergament LED 2014**Diamonds are forever.



The fact you cannot see the LED source is one thing but the almost holographic nature of the new Pergament LED is intriguing and alluring. The diffuse light puts a small amount of light back onto the surface and gives a jewel like appearance quite unique to an LED luminaire.



Fascinating surface mounted ceiling luminaire with white powder coated housing. Main element is the super polished acrylic glass block, the front face of which has a matt texture. In combination with a special polar white diffuser no lamp imaging from the LED is evident.



## **Spectral Recessed**

## Pergament downlight

Dimensions – cross section:



## **Pergament LARGE recessed square:**

Power: 22 watts

Cri: 85+

Lumens: 2000Lm

IP rating: IP20

Diffuser: Acrylic glass

Body: Aluminium extrusion

Finish: White / Silver / Black

Control: Dali Dimmable version available

Power supply: 24 volt mounted

Warranty: 5 years, with matched parts available <10 years